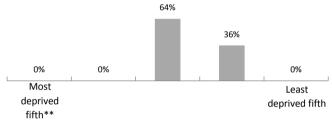

## Deprivation

Proportions of this population within each deprivation 'quintile' or fifth of Leeds (Leeds therefore has equal proportions of 20%) January 2016.

| Pupil language, top 5 | Ward                                         | % Ward | % Leeds |  |  |
|-----------------------|----------------------------------------------|--------|---------|--|--|
| English               | 326                                          | 50%    | 80%     |  |  |
| Urdu                  | 86                                           | 13%    | 3%      |  |  |
| Panjabi               | 83                                           | 13%    | 1%      |  |  |
| Arabic                | 24                                           | 4%     | 1%      |  |  |
| Slovak                | 15                                           | 2%     | 0%      |  |  |
|                       | (Pupil data from January 2016 School Census) |        |         |  |  |