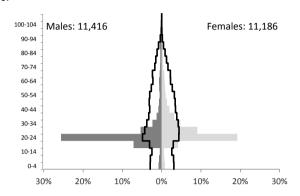

## Population: 22,602

Comparison of ward in grey (orange if within most deprived fifth of Leeds) and Leeds age structures (outlined in black) January 2016.