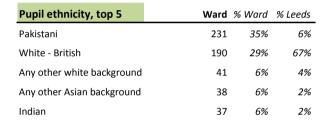

| GP recorded ethnicity, top 5   | % Ward | % Leeds        |  |
|--------------------------------|--------|----------------|--|
| White British                  | 55%    | 60%            |  |
| (blank)                        | 15%    | 12%            |  |
| Other White Background         | 9%     | 9%             |  |
| Pakistani or British Pakistani | 4%     | 3%             |  |
| Indian or British Indian       | 3%     | 2%             |  |
|                                |        | (January 2016) |  |