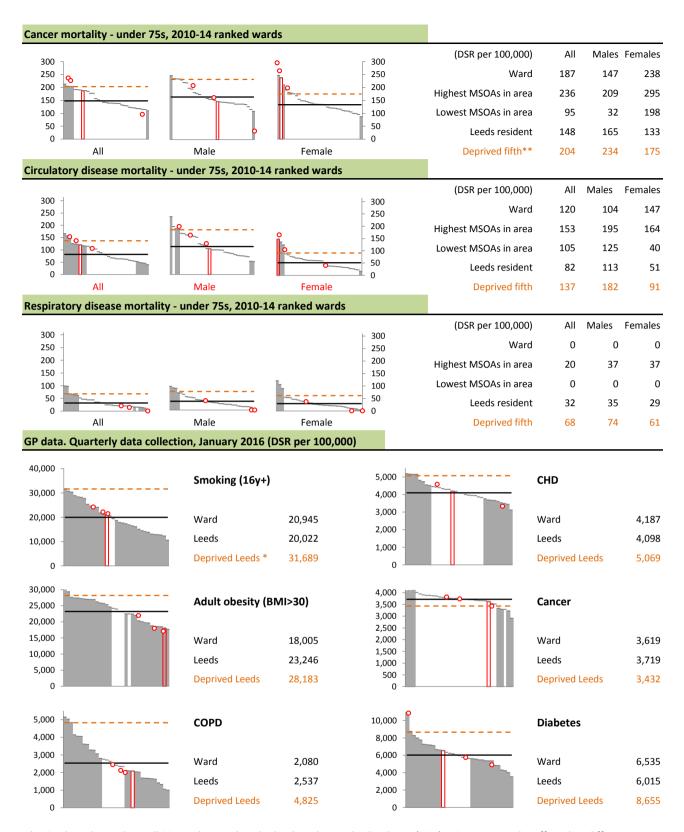

All wards are ranked to display variation across Leeds and this one is outlined in red.

If the ranked wards are significantly above or below the Leeds rate then they are coloured as a dark grey bar, otherwise they are shown as white to indicate they are not significantly different to Leeds.

Leeds overall is shown as a horizontal black line, Deprived Leeds\* (or the most deprived fifth\*\*) is an orange dashed horizontal. The MSOAs that make up this ward are overlaid as red circles and often range widely.

DSR - Directly Standardised Rate removes the effect that age structures have on data, allows comparison of 'young' and 'old' areas

The GP data charts show all 33 wards in rank order by directly standardised rate (DSR). DSR removes the effect that differing age structures have on data, and allow comparison of 'young' and 'old' areas. GP data can only reflect those patients who visit their doctor. Certain groups within the population are known to present late, or not at all, therefore it is important to remember that GP data is not the whole of the picture. This data includes all Leeds GP registered patients who live within the ward. However, some areas of Leeds have low numbers of patients registered at Leeds practices; if too few then their data is excluded from the data here. Obesity here is the rate within the population who have a recorded BMI.

<sup>\*</sup>Deprived Leeds: areas of Leeds within the 10% most deprived in England, using the Index of Multiple Deprivation. \*\*Most deprived fifth, or quintile of Leeds - divides Leeds into five areas from most to least deprived, using IMD2015 LSOA scores adjusted to MSOA2011 areas using mid-2012 GP registered population weighting. Ordnance Survey PSMA Data, Licence Number 100050507, (c) Crown Copyright 2011, All rights reserved.